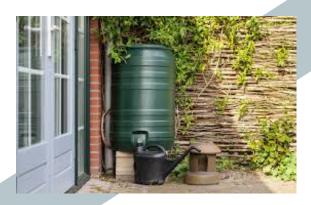

em an ideal choice for high-traffic environments.

In addition to mirrors, we supply a selection of practical items, such as hat and coat hooks, which are essential for cloakroom areas. These accessories are designed for durability and functionality, helping to create organized and welcoming spaces for residents and visitors alike. Trust Simply Site Supplies to provide the comprehensive solutions you need for your next project.



#### Bathroom

- Toilet roll holders
- Shower curtains
- Mirrors & cabinets
- Towel rails
- Clothes airers

## Social housing extras



### **Coat hooks**

- Single Hat & Coat
- Hooks

  4/5/6 hooks on board available

### Blinds and shutters

- Roller Blinds
- Wooden Blinds
- Black Out BlindsClip Fit Blinds

Full scheduling and installation service available





# Water Butts & Composters