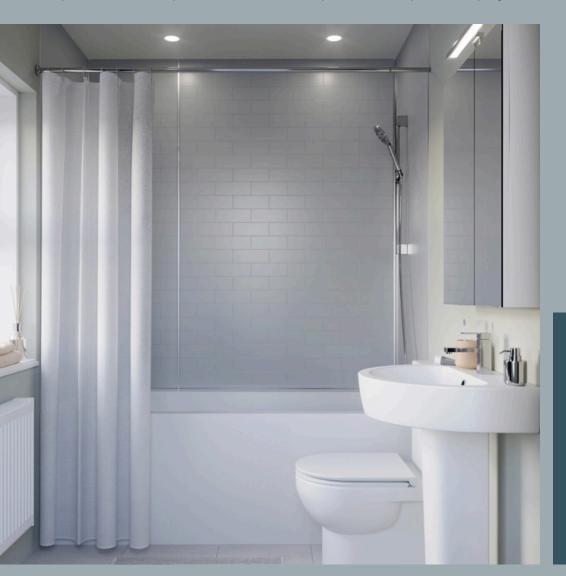

#### Bathroom

- Toilet roll holders
- Shower curtains
- Mirrors & cabinets
- Towel rails
- Clothes airers