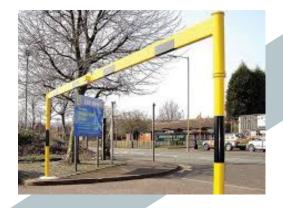

To enhance safety even further, we provide effective vehicle restriction solutions, such as locks and barriers that protect against unauthorized access while allowing safe passage for essential vehicles. Our selection also includes traffic mirrors, which improve visibility at blind spots.

### **Vehicle Restriction**

- Height restriction bars Vehicle nudge bars

- Speed bumps