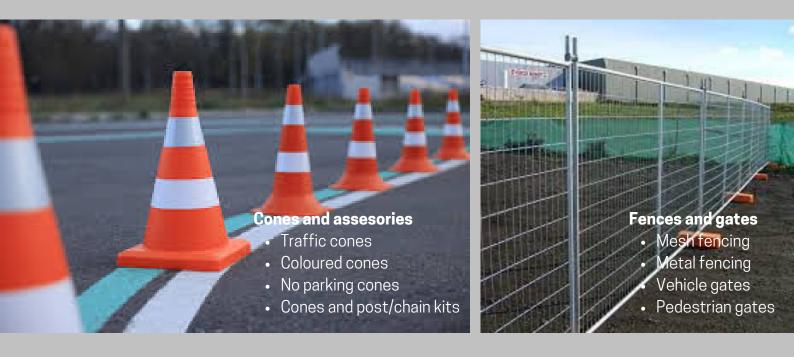

# Site safety equipment

At Simply Site Supplies, we specialise in sourcing and supplying an extensive range of site safety equipment tailored to meet the diverse needs of construction and industrial environments. Our offerings include robust fences and gates designed to secure perimeters and control access, ensuring a safe working environment. Our high-visibility cones and barriers assist in directing traffic and delineating hazardous areas, helping to prevent accidents and maintain order on site.

### **Barriers & Ramps**

- Plastic or metal barriers
- Traffic and pedestrian barriers
- Speed rampsKerb ramps