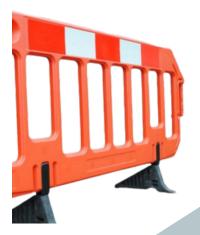

# Site safety equipment

At Simply Site Supplies, we specialise in sourcing and supplying an extensive range of site safety equipment tailored to meet the diverse needs of construction and industrial environments. Our offerings include robust fences and gates designed to secure perimeters and control access, ensuring a safe working environment. Our high-visibility cones and barriers assist in directing traffic and delineating hazardous areas, helping to prevent accidents and maintain order on site.

### **Barriers & Ramps**

- Plastic or metal barriers
- Traffic and pedestrian barriers
- Speed rampsKerb ramps