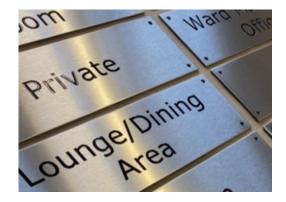

### Room Names & Plaques

- 304 and 316 stainless steel
- 1.5mm & 3mm satin anodised Ali
- Perspex in various finishes 1.5mm and 3mm rigid engraved laminate in various colours