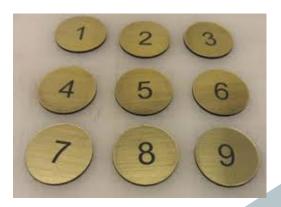

#### **Door & Parking Discs**

- Apartment fire door roundels
- Parking space roundels
- Door number roundels
- General notice roundels