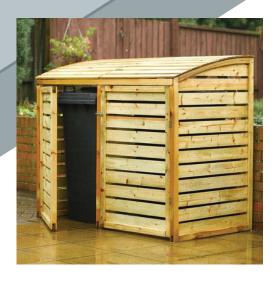

#### Wooden Bin Stores

- Pressure treated
- Supply only or supply and fit
- Single or double bin store
- 15 year anti-rot guarantee