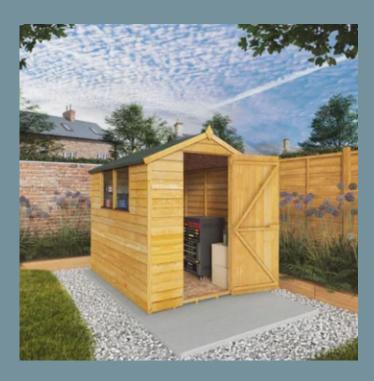

#### Wooden sheds

- Supply only or supply and fit
- Overlap and shiplap available
- Variety of sizes available
- With or without windows