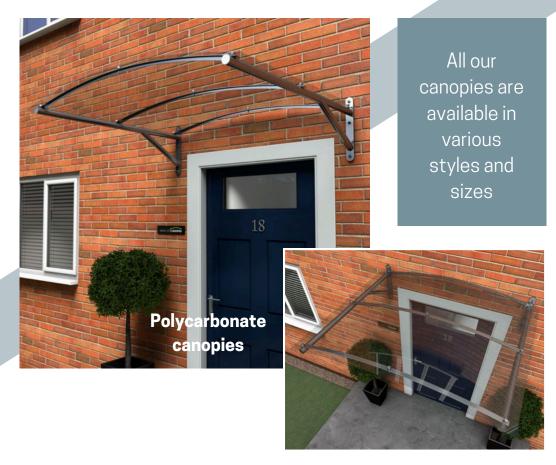

## Canopies

We pride ourselves on sourcing and distributing a wide range of door canopies, ensuring our customers have access to the finest products available in the market. Our collection includes high-quality GRP (Glass Reinforced Plastic), polycarbonate, and glass canopies, all designed to provide both functionality and aesthetic appeal for any entrance. Whether you're looking to enhance residential properties or commercial spaces, we have the perfect solution for you.

Our GRP canopies are lightweight yet durable, offering excellent resistance to the elements while requiring minimal maintenance. For those who prefer a modern touch, our polycarbonate options are both robust and stylish, allowing natural light to filter through while protecting against rain and snow. All our canopies are available in a variety of sizes and designs for quick delivery.