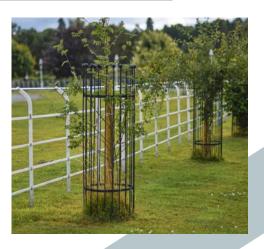

### **Tree & Lamp Post Protection**

- Guards and hoops
- Tubes and mesh
- Mulch rings
- Rubber matting