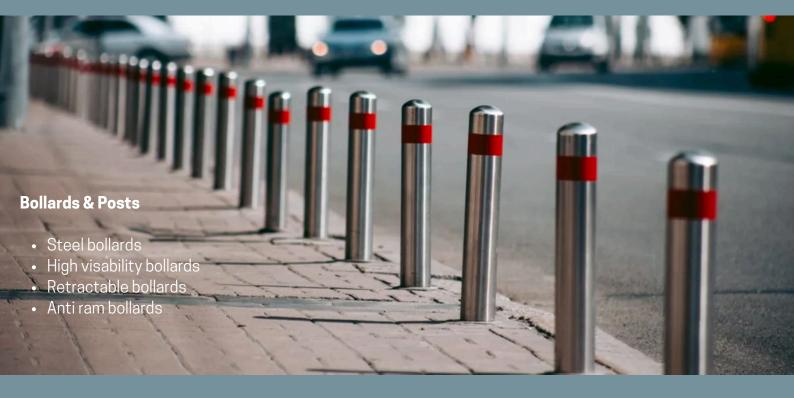

# Street furniture

Simply Site Supplies is your go-to source for high-quality street furniture tailored specifically for house developers across the UK. We understand the importance of creating functional and aesthetically pleasing outdoor spaces, which is why we offer a comprehensive range of products designed to meet your needs. From robust bollards providing safety and guidance to stylish benches and seating options, our selection ensures that every outdoor area can be both practical and inviting.

### **Tree & Lamp Post Protection**

- Guards and hoops
- Tubes and mesh
- Mulch rings
- Rubber matting