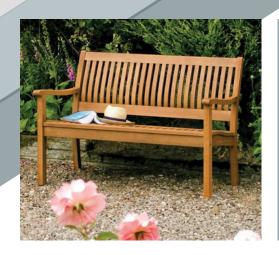

cally for house developers across the UK. We understand the importance of creating functional and aesthetically pleasing outdoor spaces, which is why we offer a comprehensive range of products designed to meet your needs. From robust bollards providing safety and guidance to stylish benches and seating options, our selection ensures that every outdoor area can be both practical and inviting.

Our street furniture range also includes a variety of shelters, designed to enhance the usability of communal spaces. Whether you need smoking shelters or bin storage shelters, Simply Site Supplies has you covered. Our durable and thoughtfully designed products not only elevate the look of your developments but also promote a positive user experience for residents and visitors.



# Street furniture



### **Benches & Seating**

- Steel
- Wood
- colours available

### **Tree & Lamp Post Protection**

- Guards and hoops
- Tubes and mesh
- Mulch rings
- Rubber matting





### **Planters & Troughs**

- Various styles available Various colours available

#### **Shelters**