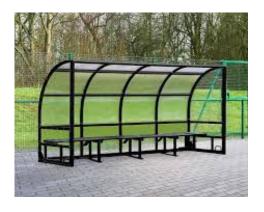

Our street furniture range also includes a variety of shelters, designed to enhance the usability of communal spaces. Whether you need smoking shelters or bin storage shelters, Simply Site Supplies has you covered. Our durable and thoughtfully designed products not only elevate the look of your developments but also promote a positive user experience for residents and visitors.

#### **Shelters**