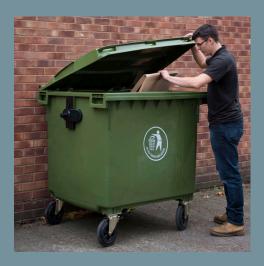

#### Commercial wheelie bins

- High-quality 4-wheeled wheelie bins
- Available in a range of sizes
- Easy-to-use lids to prevent spillage and reduce the risk of vermin intrusion
- All bins meet UK waste management regulations