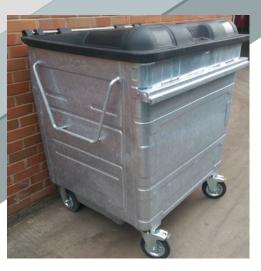

#### **Metal wheelie bins**

- Metal (galvanised) commercial wheelie bins
- Independently certified to the same international standard of (EN840).
- Hot dip galvanised
- Double skinned, rotary moulded lids