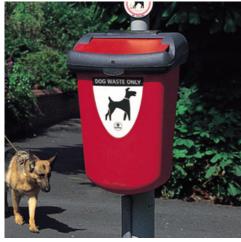

#### Dog waste

- Post mounted dog waste bins
- Wall mounted dog waste bins
- Pedal operated dog waste bins
- Timber clad dog waste bins