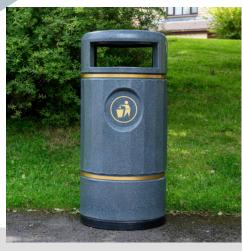

#### **External litter bins**

- Post mounted bins
- Wall mounted bins
- Park litter bins
- Novelty bins