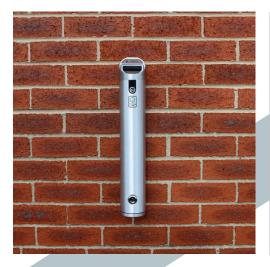

### Cigarette bins

- Free standing cigarette bins
- Wall mounted cigarette bins
- Square ash bins
- Various sizes